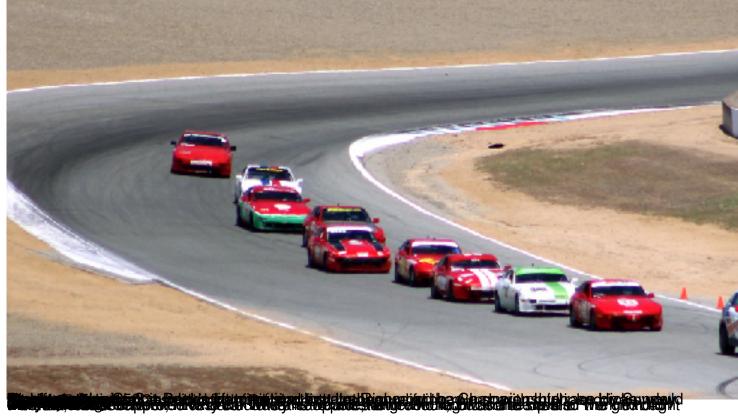

## 2015 Western State Championships

Written by A. U. B. I. E. Monday, 10 August 2015 22:59

NASA's Western States Champions brought together eleven drivers from four regions to race around a dry lake bed between the sandy bluffs near Monterey Bay, California. The racers were headlined by:

## 2015 Western State Championships

Written by A. U. B. I. E. Monday, 10 August 2015 22:59

Camaraderie was the name of the weekend, as perfect Northern California low-70s weather greeted the racers. The 944 Spec community would be tested right out the gate, when during Thursday's practice Joe Bajo had a freeze plug come loose in his cylinder head. Simon Peck and Jim Hicks lent their brains and wrench-power to get Joe back on track for Friday. Simon Peck emerged a philanthropist, having previous experience at the track, and loaned use of his car for a session as Joe hadn't been to Laguna Seca before.