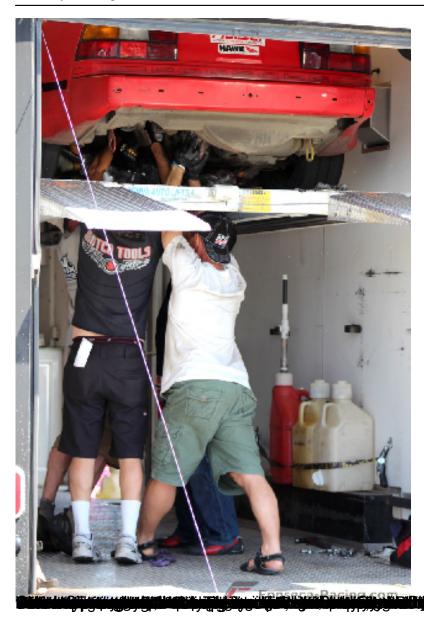

More mechanical gremlins would emerge. Jim Richmond came off track on Friday with high oil temperatures and dropping pressure. Metal debris was pulled out, and a knock when restarting told everyone it was a rod bearing.