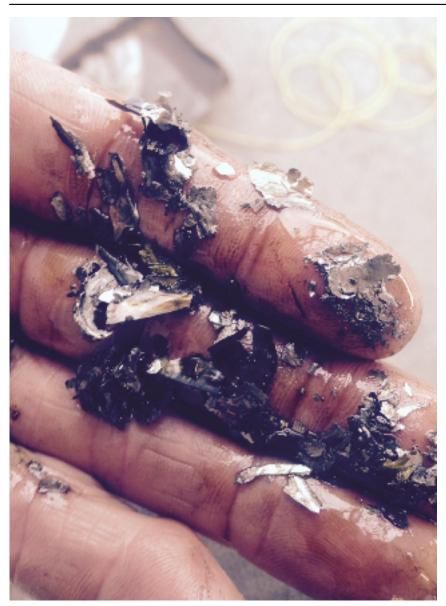

More mechanical gremlins would emerge. Jim Richmond came off track on Friday with high oil temperatures and dropping pressure. Metal debris was pulled out, and a knock when restarting told everyone it was a rod bearing.