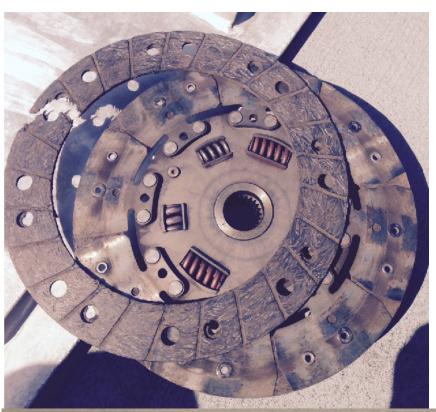

More mechanical gremlins would emerge. Jim Richmond came off track on Friday with high oil temperatures and dropping pressure. Metal debris was pulled out, and a knock when restarting told everyone it was a rod bearing.